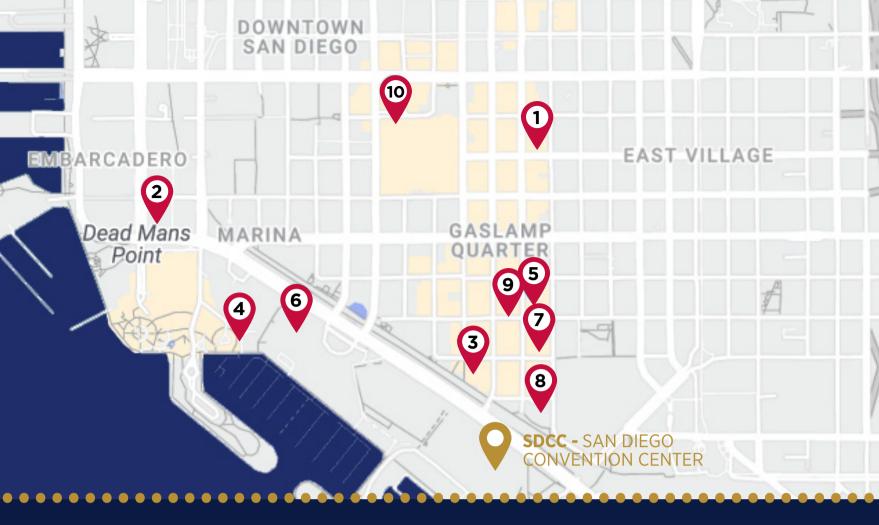

## WCLC 2024 ACCOMMODATION

| Andaz San Diego                                 | ***                                                                                                                                                                                                                                                                      | Starting at <b>\$299 + TAX</b>                                                                                                                                                                                                                                              |
|-------------------------------------------------|--------------------------------------------------------------------------------------------------------------------------------------------------------------------------------------------------------------------------------------------------------------------------|-----------------------------------------------------------------------------------------------------------------------------------------------------------------------------------------------------------------------------------------------------------------------------|
| Embassy Suites By Hilton San Diego Bay Downtown | ***                                                                                                                                                                                                                                                                      | <b>\$299</b> + tax                                                                                                                                                                                                                                                          |
| Hilton San Diego Gaslamp                        | ***                                                                                                                                                                                                                                                                      | <b>\$309</b> + tax                                                                                                                                                                                                                                                          |
| Manchester Grand Hyatt San Diego                | ****                                                                                                                                                                                                                                                                     | <b>\$289</b> + tax                                                                                                                                                                                                                                                          |
| Margaritaville Hotel San Diego                  | ****                                                                                                                                                                                                                                                                     | <b>\$319</b> + tax                                                                                                                                                                                                                                                          |
| Marriott Marquis San Diego Marina               | ***                                                                                                                                                                                                                                                                      | <b>\$349</b> + tax                                                                                                                                                                                                                                                          |
| Marriott San Diego Gaslamp Quarter              | ***                                                                                                                                                                                                                                                                      | <b>\$280</b> + tax                                                                                                                                                                                                                                                          |
| Omni San Diego Hotel                            | ****                                                                                                                                                                                                                                                                     | <b>\$339</b> + tax                                                                                                                                                                                                                                                          |
| Pendry San Diego                                | ****                                                                                                                                                                                                                                                                     | <b>\$319</b> + tax                                                                                                                                                                                                                                                          |
| Westin San Diego Gaslamp Quater                 | ****                                                                                                                                                                                                                                                                     | <b>\$334</b> + tax                                                                                                                                                                                                                                                          |
|                                                 | Embassy Suites By Hilton San Diego Bay Downtown<br>Hilton San Diego Gaslamp<br>Manchester Grand Hyatt San Diego<br>Margaritaville Hotel San Diego<br>Marriott Marquis San Diego Marina<br>Marriott San Diego Gaslamp Quarter<br>Omni San Diego Hotel<br>Pendry San Diego | Embassy Suites By Hilton San Diego Bay Downtown***Hilton San Diego Gaslamp****Manchester Grand Hyatt San Diego****Margaritaville Hotel San Diego****Marriott Marquis San Diego Marina****Marriott San Diego Gaslamp Quarter****Omni San Diego Hotel****Pendry San Diego**** |